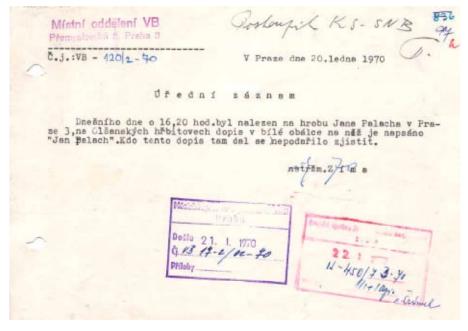

# "AKCE PALACH"

OBRAZOVÁ PŘÍLOHA

V Archivu bezpečnostních složek je uložena řada archiválií souvisejících s činem Jana Palacha, z nichž byla sestavena edice dokumentů publikovaná v této knize. Nejcennější prameny k tomuto tématu jsou shromážděny ve vyšetřovacím spise Veřejné bezpečnosti z roku 1969 (ABS, f. F/H 7-2, inv. jedn. 52) a pátracím svazku Státní bezpečnosti z let 1970-1974 (ABS, fond H, inv. jedn. 682). Vedle klasických písemností obsahují také stovky fotografií. Přestože se jedná často o unikátní snímky, nebyly v naprosté většině doposud publikovány. V této knize jsou některé z nich přetištěny jako doprovodná obrazová příloha zmíněné edice dokumentů. Najdeme mezi nimi fotografie z místa činu pořízené vyšetřovateli Veřejné bezpečnosti či rodinné snímky Jana Palacha, které na počátku sedmdesátých let postupně shromáždili příslušníci tajné policie. Vedle fotografií je zde přetištěno také několik faksimilí dokumentů, například záznam z ohledání místa činu. Pouze dva z publikovaných snímků nejsou uloženy v Archivu bezpečnostních složek; prvním je portrét Evy Bednárikové z vyšetřovacího spisu StB, který je deponován v bratislavském archivu Ústavu paměti národa. Druhá fotografie zachycuje posmrtnou masku Jana Palacha, kterou vytvořil sochař Olbram Zoubek a která byla v srpnu 2008 vystavena v Národním muzeu. Na odlišný zdroj upozorňujeme u obou fotografií také v popisce. Všechny snímky a faksimile dokumentů jsou řazeny chronologicky.