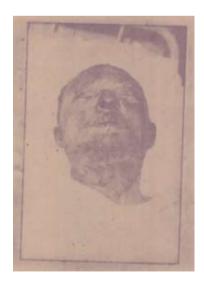

Dr. Kmoničková v.r.

Fotografie Jana Palacha na nemocničním lůžku byla pořízena 17. ledna 1969 dopoledne. Snímek je součástí zdravotní dokumentace.

Fotografie Evy Bednárikové po jejím zadržení StB v květnu 1965. O několik měsíců později byla odsouzena za nákup pašovaných oděvů k podmíněnému trestu odnětí svobody na jeden rok. (Zdroj: ÚPN)