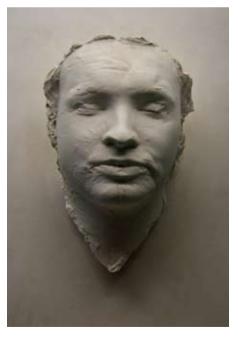

Dr. Kmoničková v.r.

Fotografie Jana Palacha na nemocničním lůžku byla pořízena 17. ledna 1969 dopoledne. Snímek je součástí zdravotní dokumentace.

Fotografie Evy Bednárikové po jejím zadržení StB v květnu 1965. O několik měsíců později byla odsouzena za nákup pašovaných oděvů k podmíněnému trestu odnětí svobody na jeden rok. (Zdroj: ÚPN)

Fotografie Evy Bednárikové, která spolu s Lubomírem Holečkem navštívila 19. ledna 1969 umírajícího Jana Palacha. Oba potom informovali veřejnost o údajném poselství Jana Palacha.

Poznámky Evy Bednárikové, které si zapsala při návštěvě u Jana Palacha v nemocnici