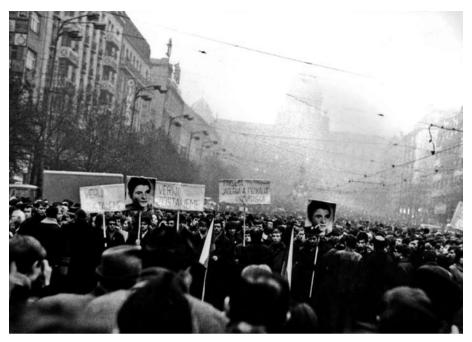

Průvod studentů 20. ledna 1969 vyfotografovali příslušníci sledovacího útvaru StB

Dne 20. ledna 1969 studenti spontánně přejmenovali náměstí, na němž sídlí Filozofická fakulta UK

Na nádvoří pražského Karolina byla 24. a 25. ledna 1969 vystavena rakev Jana Palacha. V čestné stráži se vystřídali akademičtí hodnostáři, studenti, učitelé i osobnosti veřejného života.