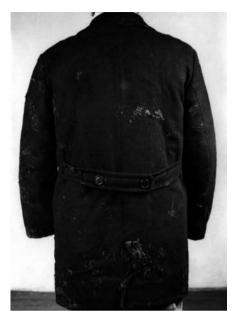

#### U rední záznam.

Dne 16.1.1969 jame mjistily vēci Jame MACHA nar.11.8.1948 Praha, trvale bytem Kamenický Senov č.836 okr. Č. Lípa, přech. bytem studentská kolej Praha 3-Koněvova č. 198, který se na protest obsazení vojsky Varšavské salouvy naší republiky u Národního musea polil a zapálil.

protest obsezení vojsky Varšavské selouvy naší republiky u
Národního musea polil a zapálil.

Juenovaný byl převezen do nemocnice v Praze 2 Legerova ul.

senitním vozem MV AB-27-9. řidič FCK HNT.

Svědky celé události byli INDRA Miloš, nar. 2.června 1931

bytem Hradec Kráková ul. Purkyně 1174 a dozgrce DP který se
dostaví dodatečně. Obe svědkové se snažily PALACHA uhasit.

Na místě byli mjištěny následující včci :
silonový kabát, ščía, černá aktovka s obsahem a propisovací
tužka, literární noviny, dva sežity, učebnice němčiny, učebnice
latiny, nápruní tekka, cestovní pas č. 1932412, kolejní legitimace, žízdenka na tramvaj, průkazka na vlak, průkaz mezinárodníhc svazu studentstva, strávenky do školní menny a různě písemosti vše na jméno Jan PALACH 11.8.1948, bytem Kamenický Šenov
836 okr. Čes. Lípa a 223 Kčs. Dále v nápraní tašce byl nalezen
dopis následujícího znění: