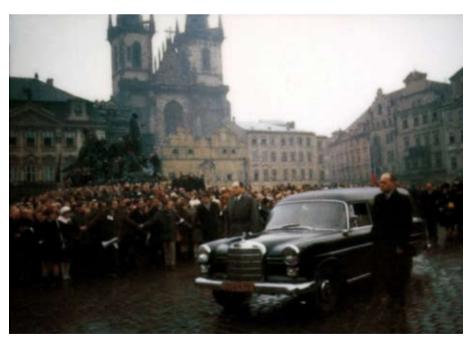

Pohřební vůz na Staroměstském náměstí v Praze. Průvod organizovali členové Svazu vysokoškolského studentstva Čech a Moravy, kteří na snímku tvoří hradbu přihlížejícím

Studenti s vlajkou na Staroměstském náměstí