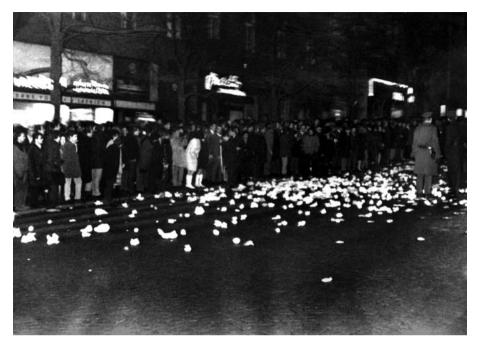

Večerní shromáždění v centru Prahy 26. ledna 1969 přerostla v pouliční demonstraci

Dne 26. ledna 1969 bylo na útvary SNB v hlavním městě předvedeno celkem 199 osob

Nástěnka TJ Sokol Všetaty, jehož členové zorganizovali po smrti Jana Palacha pietní shromáždění. Později také usilovali o výstavbu Palachova pomníku, což se stalo důvodem pro jejich dlouholeté sledování Státní bezpečností.