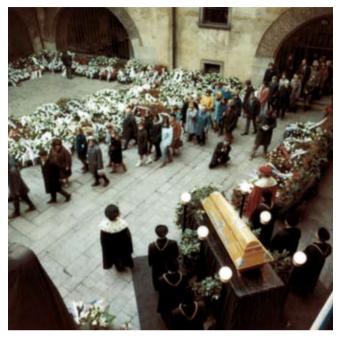

U katafalku s rakví stáli také univerzitní pedelové s žezly

Dva dny proudily univerzitním nádvořím davy lidí. V pátek 24. ledna 1969 bylo Karolinum otevřeno od deseti hodin až do půlnoci, v den pohřbu 25. ledna od devíti do jedenácti hodin.

Podle soupisu, který pořídili studenti a který později zabavila StB, přinesli lidé na nádvoří Karolina celkem 845 věnců

Ve 12.45 hod. byl v Karolinu zahájen smuteční obřad. Na snímku rektor univerzity prof. Oldřich Starý.