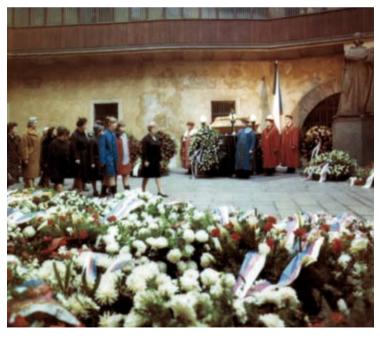

Průvod studentů 20. ledna 1969 vyfotografovali příslušníci sledovacího útvaru StB

Dne 20. ledna 1969 studenti spontánně přejmenovali náměstí, na němž sídlí Filozofická fakulta UK

Na nádvoří pražského Karolina byla 24. a 25. ledna 1969 vystavena rakev Jana Palacha. V čestné stráži se vystřídali akademičtí hodnostáři, studenti, učitelé i osobnosti veřejného života.

U katafalku s rakví stáli také univerzitní pedelové s žezly

Dva dny proudily univerzitním nádvořím davy lidí. V pátek 24. ledna 1969 bylo Karolinum otevřeno od deseti hodin až do půlnoci, v den pohřbu 25. ledna od devíti do jedenácti hodin.

Podle soupisu, který pořídili studenti a který později zabavila StB, přinesli lidé na nádvoří Karolina celkem 845 věnců

Ve 12.45 hod. byl v Karolinu zahájen smuteční obřad. Na snímku rektor univerzity prof. Oldřich Starý.