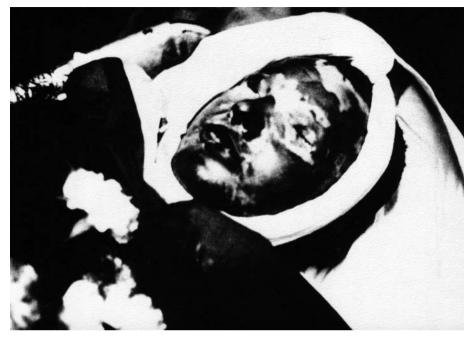

Dr. Kmoničková v.r.

Fotografie Jana Palacha na nemocničním lůžku byla pořízena 17. ledna 1969 dopoledne. Snímek je součástí zdravotní dokumentace.

Fotografie Evy Bednárikové po jejím zadržení StB v květnu 1965. O několik měsíců později byla odsouzena za nákup pašovaných oděvů k podmíněnému trestu odnětí svobody na jeden rok. (Zdroj: ÚPN)