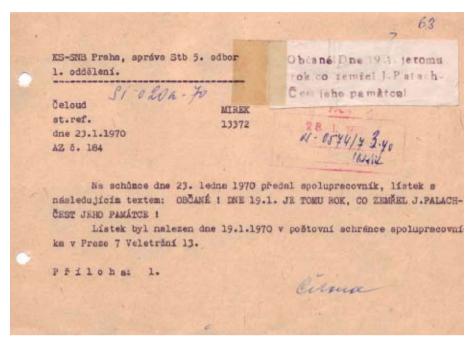

# "AKCE PALACH"

OBRAZOVÁ PŘÍLOHA

V Archivu bezpečnostních složek je uložena řada archiválií souvisejících s činem Jana Palacha, z nichž byla sestavena edice dokumentů publikovaná v této knize. Nejcennější prameny k tomuto tématu jsou shromážděny ve vyšetřovacím spise Veřejné bezpečnosti z roku 1969 (ABS, f. F/H 7-2, inv. jedn. 52) a pátracím svazku Státní bezpečnosti z let 1970-1974 (ABS, fond H, inv. jedn. 682). Vedle klasických písemností obsahují také stovky fotografií. Přestože se jedná často o unikátní snímky, nebyly v naprosté většině doposud publikovány. V této knize jsou některé z nich přetištěny jako doprovodná obrazová příloha zmíněné edice dokumentů. Najdeme mezi nimi fotografie z místa činu pořízené vyšetřovateli Veřejné bezpečnosti či rodinné snímky Jana Palacha, které na počátku sedmdesátých let postupně shromáždili příslušníci tajné policie. Vedle fotografií je zde přetištěno také několik faksimilí dokumentů, například záznam z ohledání místa činu. Pouze dva z publikovaných snímků nejsou uloženy v Archivu bezpečnostních složek; prvním je portrét Evy Bednárikové z vyšetřovacího spisu StB, který je deponován v bratislavském archivu Ústavu paměti národa. Druhá fotografie zachycuje posmrtnou masku Jana Palacha, kterou vytvořil sochař Olbram Zoubek a která byla v srpnu 2008 vystavena v Národním muzeu. Na odlišný zdroj upozorňujeme u obou fotografií také v popisce. Všechny snímky a faksimile dokumentů jsou řazeny chronologicky.