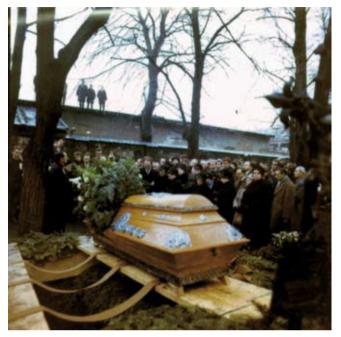

Poslední rozloučení před Filozofickou fakultou. Také v jejích oknech i na ochozech přihlížely desítky lidí.

Od fakulty odjel vůz s rakví na Olšanské hřbitovy, kde se konal pohřeb

Čestná stráž za Jana Palacha u sochy sv. Václava na Václavském náměstí