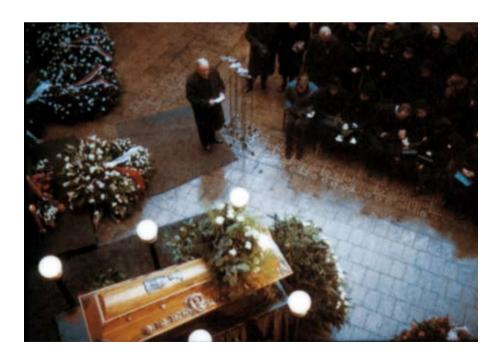

Průvod studentů 20. ledna 1969 vyfotografovali příslušníci sledovacího útvaru StB

Dne 20. ledna 1969 studenti spontánně přejmenovali náměstí, na němž sídlí Filozofická fakulta UK

Na nádvoří pražského Karolina byla 24. a 25. ledna 1969 vystavena rakev Jana Palacha. V čestné stráži se vystřídali akademičtí hodnostáři, studenti, učitelé i osobnosti veřejného života.

U katafalku s rakví stáli také univerzitní pedelové s žezly

Dva dny proudily univerzitním nádvořím davy lidí. V pátek 24. ledna 1969 bylo Karolinum otevřeno od deseti hodin až do půlnoci, v den pohřbu 25. ledna od devíti do jedenácti hodin.