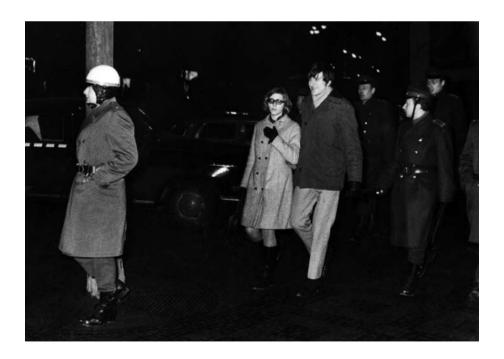

Fotografie Evy Bednárikové, která spolu s Lubomírem Holečkem navštívila 19. ledna 1969 umírajícího Jana Palacha. Oba potom informovali veřejnost o údajném poselství Jana Palacha.

Poznámky Evy Bednárikové, které si zapsala při návštěvě u Jana Palacha v nemocnici