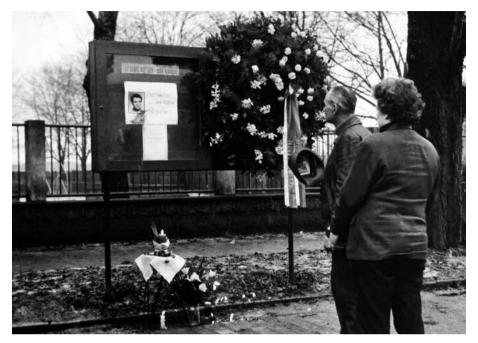

Večerní shromáždění v centru Prahy 26. ledna 1969 přerostla v pouliční demonstraci

Dne 26. ledna 1969 bylo na útvary SNB v hlavním městě předvedeno celkem 199 osob

Nástěnka TJ Sokol Všetaty, jehož členové zorganizovali po smrti Jana Palacha pietní shromáždění. Později také usilovali o výstavbu Palachova pomníku, což se stalo důvodem pro jejich dlouholeté sledování Státní bezpečností.