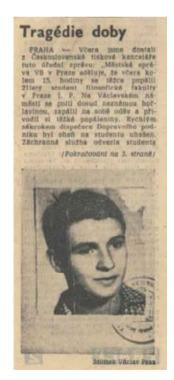

Zapsal : pprep. Marek prep. Alexandr

Opis wyhotovel dne 161.1.1968 prap. K\_itek Mir.

Zaměstnanec Dopravního podniku Jaroslav Špírek uhasil Jana Palacha svým kabátem

Dne 17. ledna 1969 otiskl deník Práce článek o činu Jana Palacha. Výstřižek se dochoval ve vyšetřovacím spise Veřejné bezpečnosti.