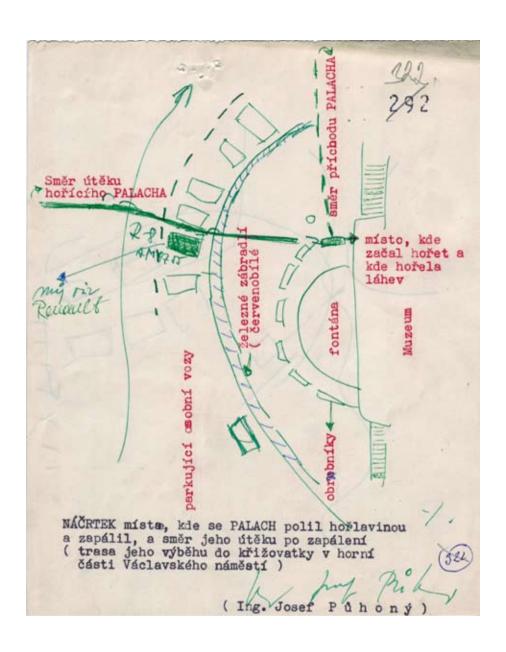

Vnitřní strana obálky pátracího spisu StB k sebeupálení Jana Palacha

Plánek nakreslený svědkem Ing. Josefem Půhoným, který sebeupálení Jana Palacha pozoroval z okna své kanceláře na rohu Václavského náměstí a Mezibranské ulice