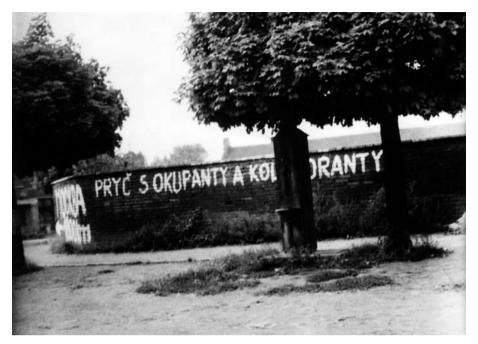

cha pietní shromáždění. Později také usilovali o výstavbu Palachova pomníku, což se stalo důvodem pro jejich dlouholeté sledování Státní bezpečností.



Na jaře 1969 se ve Všetatech uskutečnil fotbalový turnaj na památku Jana Palacha



Příslušníci StB shromáždili ve spise také rodinné fotografie. Na snímku Jan Palach na zahradě ve Všetatech.



I thank you very sincerely for the kind compassion you showed on the occasion of the death of my son JAN PALACH.

The only comfort
I have in my immense grief
is the fact that my son gave his life
for the cause of truth and liberty
and for his country,
and I believe that his sacrifice
will never be forgotten.



Státní bezpečnost kontrolovala řadu let korespondenci Libuše Palachové. Zabavila také lístek s jejím poděkováním za projevenou soustrast.



Nápisy proti okupaci, které maloval Jan Palach v srpnu 1968 se svými kamarády ve Všetatech



Nápisy proti srpnové invazi armád pěti států Varšavské smlouvy ve Všetatech

| 2ADOST O POVOLENI CESTY (VYSTEHOVANI) DO ZAHRANICI DO ZAHRANICI