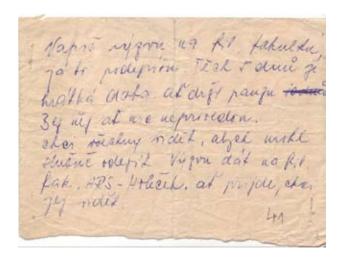

Fotografie Evy Bednárikové, která spolu s Lubomírem Holečkem navštívila 19. ledna 1969 umírajícího Jana Palacha. Oba potom informovali veřejnost o údajném poselství Jana Palacha.

Poznámky Evy Bednárikové, které si zapsala při návštěvě u Jana Palacha v nemocnici