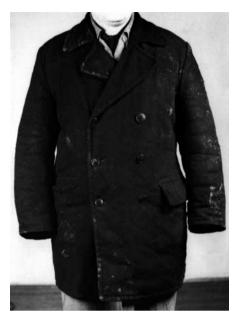

#### U rední záznam.

Dne 16.1.1969 jame mjistily vēci Jame MACHA nar.11.8.1948 Praha, trvale bytem Kamenický Senov č.836 okr. Č. Lípa, přech. bytem studentská kolej Praha 3-Koněvova č. 198, který se na protest obsazení vojsky Varšavské salouvy naší republiky u Národního musea polil a zapálil.

protest obsezení vojsky Varšavské selouvy naší republiky u
Národního musea polil a zapálil.

Juenovaný byl převezen do nemocnice v Praze 2 Legerova ul.

senitním vozem MV AB-27-9. řidič FCK HNT.

Svědky celé události byli INDRA Miloš, nar. 2.června 1931

bytem Hradec Kráková ul. Purkyně 1174 a dozgrce DP který se
dostaví dodatečně. Obe svědkové se snažily PALACHA uhasit.

Na místě byli mjištěny následující včci :
silonový kabát, ščía, černá aktovka s obsahem a propisovací
tužka, literární noviny, dva sežity, učebnice němčiny, učebnice
latiny, nápruní tekka, cestovní pas č. 1932412, kolejní legitimace, žízdenka na tramvaj, průkazka na vlak, průkaz mezinárodníhc svazu studentstva, strávenky do školní menny a různě písemosti vše na jméno Jan PALACH 11.8.1948, bytem Kamenický Šenov
836 okr. Čes. Lípa a 223 Kčs. Dále v nápraní tašce byl nalezen
dopis následujícího znění: