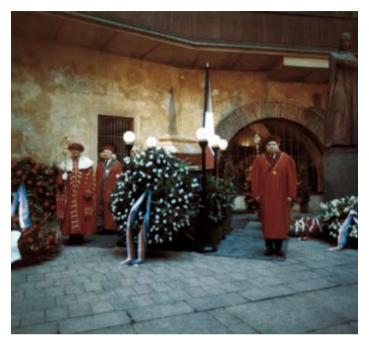

Průvod studentů 20. ledna 1969 vyfotografovali příslušníci sledovacího útvaru StB

Dne 20. ledna 1969 studenti spontánně přejmenovali náměstí, na němž sídlí Filozofická fakulta UK

Na nádvoří pražského Karolina byla 24. a 25. ledna 1969 vystavena rakev Jana Palacha. V čestné stráži se vystřídali akademičtí hodnostáři, studenti, učitelé i osobnosti veřejného života.

U katafalku s rakví stáli také univerzitní pedelové s žezly

Dva dny proudily univerzitním nádvořím davy lidí. V pátek 24. ledna 1969 bylo Karolinum otevřeno od deseti hodin až do půlnoci, v den pohřbu 25. ledna od devíti do jedenácti hodin.