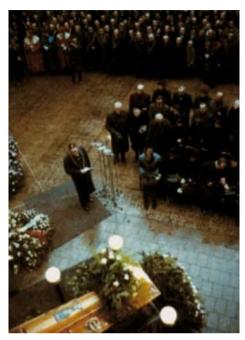

Podle soupisu, který pořídili studenti a který později zabavila StB, přinesli lidé na nádvoří Karolina celkem 845 věnců

Ve 12.45 hod. byl v Karolinu zahájen smuteční obřad. Na snímku rektor univerzity prof. Oldřich Starý.

Ministr školství Vilibald Bezdíček během svého projevu

Trasa pohřební průvodu vedla přes Ovocný trh, Celetnou ulici, Staroměstské náměstí, Pařížskou třídu, ulici Břehovou a ulici 17. listopadu před budovu Filozofické fakulty