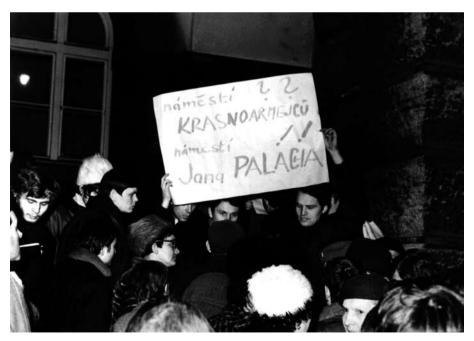

Průvod studentů 20. ledna 1969 vyfotografovali příslušníci sledovacího útvaru StB

Dne 20. ledna 1969 studenti spontánně přejmenovali náměstí, na němž sídlí Filozofická fakulta UK

Na nádvoří pražského Karolina byla 24. a 25. ledna 1969 vystavena rakev Jana Palacha. V čestné stráži se vystřídali akademičtí hodnostáři, studenti, učitelé i osobnosti veřejného života.