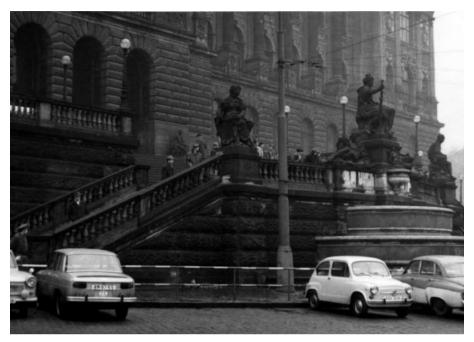

3

Prostor před Národním muzeem, kde se Jan Palach zapálil. Fotografii pořídil 16. ledna 1969 technik Veřejné bezpečnosti několik desítek minut po Palachově činu.

Figurant Veřejné bezpečnosti ukazuje místo, kam doběhl hořící Jan Palach