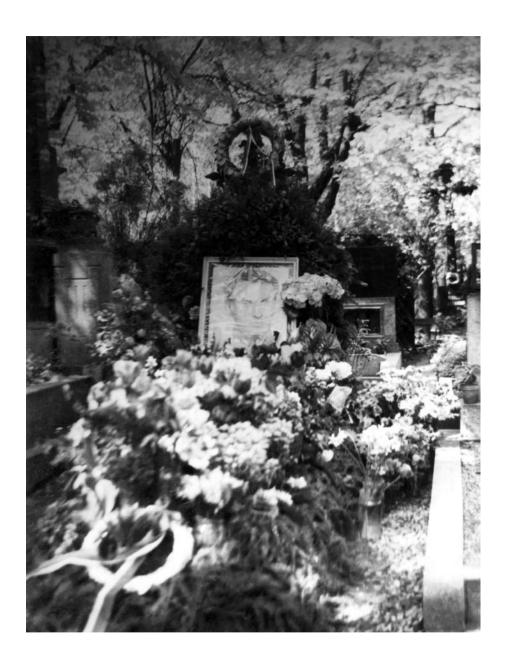

# "AKCE PALACH"

OBRAZOVÁ PŘÍLOHA

V Archivu bezpečnostních složek je uložena řada archiválií souvisejících s činem Jana Palacha, z nichž byla sestavena edice dokumentů publikovaná v této knize. Nejcennější prameny k tomuto tématu jsou shromážděny ve vyšetřovacím spise Veřejné bezpečnosti z roku 1969 (ABS, f. F/H 7-2, inv. jedn. 52) a pátracím svazku Státní bezpečnosti z let 1970-1974 (ABS, fond H, inv. jedn. 682). Vedle klasických písemností obsahují také stovky fotografií. Přestože se jedná často o unikátní snímky, nebyly v naprosté většině doposud publikovány. V této knize jsou některé z nich přetištěny jako doprovodná obrazová příloha zmíněné edice dokumentů. Najdeme mezi nimi fotografie z místa činu pořízené vyšetřovateli Veřejné bezpečnosti či rodinné snímky Jana Palacha, které na počátku sedmdesátých let postupně shromáždili příslušníci tajné policie. Vedle fotografií je zde přetištěno také několik faksimilí dokumentů, například záznam z ohledání místa činu. Pouze dva z publikovaných snímků nejsou uloženy v Archivu bezpečnostních složek; prvním je portrét Evy Bednárikové z vyšetřovacího spisu StB, který je deponován v bratislavském archivu Ústavu paměti národa. Druhá fotografie zachycuje posmrtnou masku Jana Palacha, kterou vytvořil sochař Olbram Zoubek a která byla v srpnu 2008 vystavena v Národním muzeu. Na odlišný zdroj upozorňujeme u obou fotografií také v popisce. Všechny snímky a faksimile dokumentů jsou řazeny chronologicky.