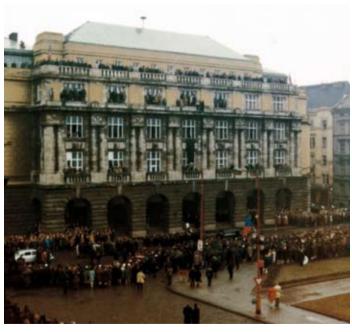

Průvod studentů 20. ledna 1969 vyfotografovali příslušníci sledovacího útvaru StB

Dne 20. ledna 1969 studenti spontánně přejmenovali náměstí, na němž sídlí Filozofická fakulta UK

Na nádvoří pražského Karolina byla 24. a 25. ledna 1969 vystavena rakev Jana Palacha. V čestné stráži se vystřídali akademičtí hodnostáři, studenti, učitelé i osobnosti veřejného života.