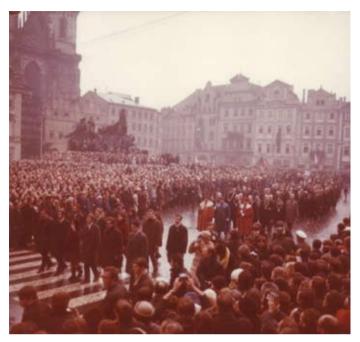

Ministr školství Vilibald Bezdíček během svého projevu

Trasa pohřební průvodu vedla přes Ovocný trh, Celetnou ulici, Staroměstské náměstí, Pařížskou třídu, ulici Břehovou a ulici 17. listopadu před budovu Filozofické fakulty

Pohřební vůz na Staroměstském náměstí v Praze. Průvod organizovali členové Svazu vysokoškolského studentstva Čech a Moravy, kteří na snímku tvoří hradbu přihlížejícím

Studenti s vlajkou na Staroměstském náměstí

Poslední rozloučení před Filozofickou fakultou. Také v jejích oknech i na ochozech přihlížely desítky lidí.

Od fakulty odjel vůz s rakví na Olšanské hřbitovy, kde se konal pohřeb

Čestná stráž za Jana Palacha u sochy sv. Václava na Václavském náměstí