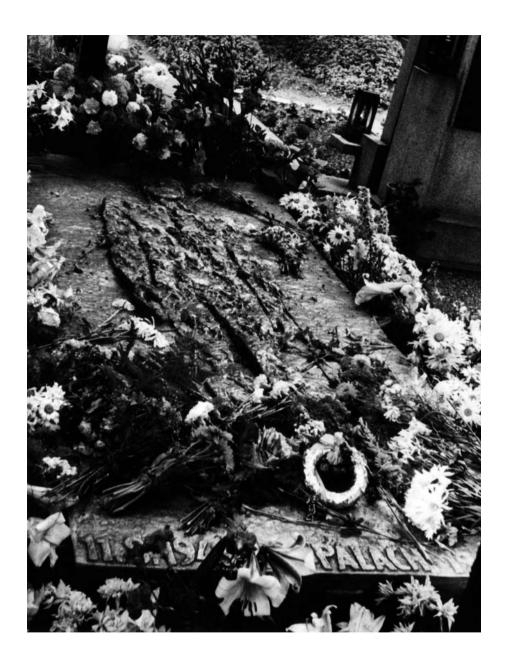

# "AKCE PALACH"

OBRAZOVÁ PŘÍLOHA

V Archivu bezpečnostních složek je uložena řada archiválií souvisejících s činem Jana Palacha, z nichž byla sestavena edice dokumentů publikovaná v této knize. Nejcennější prameny k tomuto tématu jsou shromážděny ve vyšetřovacím spise Veřejné bezpečnosti z roku 1969 (ABS, f. F/H 7-2, inv. jedn. 52) a pátracím svazku Státní bezpečnosti z let 1970-1974 (ABS, fond H, inv. jedn. 682). Vedle klasických písemností obsahují také stovky fotografií. Přestože se jedná často o unikátní snímky, nebyly v naprosté většině doposud publikovány. V této knize jsou některé z nich přetištěny jako doprovodná obrazová příloha zmíněné edice dokumentů. Najdeme mezi nimi fotografie z místa činu pořízené vyšetřovateli Veřejné bezpečnosti či rodinné snímky Jana Palacha, které na počátku sedmdesátých let postupně shromáždili příslušníci tajné policie. Vedle fotografií je zde přetištěno také několik faksimilí dokumentů, například záznam z ohledání místa činu. Pouze dva z publikovaných snímků nejsou uloženy v Archivu bezpečnostních složek; prvním je portrét Evy Bednárikové z vyšetřovacího spisu StB, který je deponován v bratislavském archivu Ústavu paměti národa. Druhá fotografie zachycuje posmrtnou masku Jana Palacha, kterou vytvořil sochař Olbram Zoubek a která byla v srpnu 2008 vystavena v Národním muzeu. Na odlišný zdroj upozorňujeme u obou fotografií také v popisce. Všechny snímky a faksimile dokumentů jsou řazeny chronologicky.