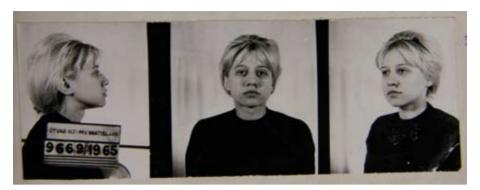

Dr. Kmoničková v.r.

Fotografie Jana Palacha na nemocničním lůžku byla pořízena 17. ledna 1969 dopoledne. Snímek je součástí zdravotní dokumentace.

Fotografie Evy Bednárikové po jejím zadržení StB v květnu 1965. O několik měsíců později byla odsouzena za nákup pašovaných oděvů k podmíněnému trestu odnětí svobody na jeden rok. (Zdroj: ÚPN)