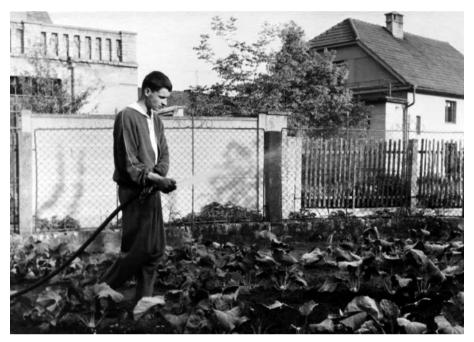

Na jaře 1969 se ve Všetatech uskutečnil fotbalový turnaj na památku Jana Palacha

Příslušníci StB shromáždili ve spise také rodinné fotografie. Na snímku Jan Palach na zahradě ve Všetatech.

I thank you very sincerely for the kind compassion you showed on the occasion of the death of my son JAN PALACH.