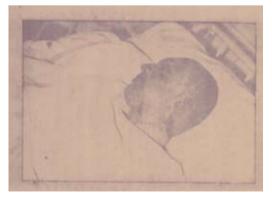

ý kentakt. Celkový stav se rychle horšil.

19.I. - Pe 24 hodině opět nastalo velmi malé zlepšení, vědomí bylo
o něco lucidnější, než v noci, hloubka obluzení kolísala.
Bylo možné ho k základním úkonům probrat a navázat s ním
nejnutnější kontakt. V ranních hodinách nastalo opět zhoršení
somatického stavu. Občas se dostavily chvílky lucidnějšího
vědomí. Pacient se snažil vyslovit vzkazy, několikrát se mu
to podařilo. Reagoval na hovor velmi mělo, ale adekvátně. Jeho
stav se v průběhu dopoledne stále pomalu horšil. Ve 14,30
s ním kontakt prakticky nebyl možný.

Konečný diagnostický závěr se od pracovního neliší.
Pouze vyjádření o kvalitách vědomí se mění ve smyslu výrazného zhoršení v závislosti na postupně se horšícím tělesném

Druhá strana zprávy o psychiatrickém pozorování Jana Palacha





Dr. Kmoničková v.r.

Fotografie Jana Palacha na nemocničním lůžku byla pořízena 17. ledna 1969 dopoledne. Snímek je součástí zdravotní dokumentace.



Fotografie Evy Bednárikové po jejím zadržení StB v květnu 1965. O několik měsíců později byla odsouzena za nákup pašovaných oděvů k podmíněnému trestu odnětí svobody na jeden rok. (Zdroj: ÚPN)





Fotografie Evy Bednárikové, která spolu s Lubomírem Holečkem navštívila 19. ledna 1969 umírajícího Jana Palacha. Oba potom informovali veřejnost o údajném poselství Jana Palacha.



Poznámky Evy Bednárikové, které si zapsala při návštěvě u Jana Palacha v nemocnici



Průvod studentů 20. ledna 1969 vyfotografovali příslušníci sledovacího útvaru StB



Dne 20. ledna 1969 studenti spontánně přejmenovali náměstí, na němž sídlí Filozofická fakulta UK