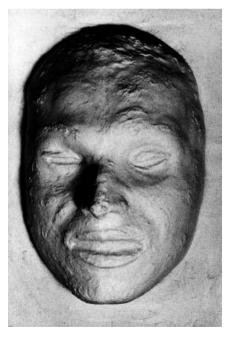

# "AKCE PALACH"

OBRAZOVÁ PŘÍLOHA

V Archivu bezpečnostních složek je uložena řada archiválií souvisejících s činem Jana Palacha, z nichž byla sestavena edice dokumentů publikovaná v této knize. Nejcennější prameny k tomuto tématu jsou shromážděny ve vyšetřovacím spise Veřejné bezpečnosti z roku 1969 (ABS, f. F/H 7-2, inv. jedn. 52) a pátracím svazku Státní bezpečnosti z let 1970-1974 (ABS, fond H, inv. jedn. 682). Vedle klasických písemností obsahují také stovky fotografií. Přestože se jedná často o unikátní snímky, nebyly v naprosté většině doposud publikovány. V této knize jsou některé z nich přetištěny jako doprovodná obrazová příloha zmíněné edice dokumentů. Najdeme mezi nimi fotografie z místa činu pořízené vyšetřovateli Veřejné bezpečnosti či rodinné snímky Jana Palacha, které na počátku sedmdesátých let postupně shromáždili příslušníci tajné policie. Vedle fotografií je zde přetištěno také několik faksimilí dokumentů, například záznam z ohledání místa činu. Pouze dva z publikovaných snímků nejsou uloženy v Archivu bezpečnostních složek; prvním je portrét Evy Bednárikové z vyšetřovacího spisu StB, který je deponován v bratislavském archivu Ústavu paměti národa. Druhá fotografie zachycuje posmrtnou masku Jana Palacha, kterou vytvořil sochař Olbram Zoubek a která byla v srpnu 2008 vystavena v Národním muzeu. Na odlišný zdroj upozorňujeme u obou fotografií také v popisce. Všechny snímky a faksimile dokumentů jsou řazeny chronologicky.