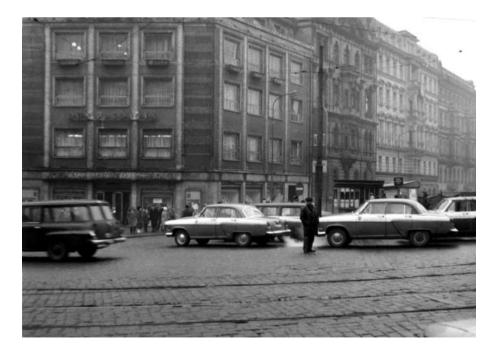

3

Prostor před Národním muzeem, kde se Jan Palach zapálil. Fotografii pořídil 16. ledna 1969 technik Veřejné bezpečnosti několik desítek minut po Palachově činu.

Figurant Veřejné bezpečnosti ukazuje místo, kam doběhl hořící Jan Palach