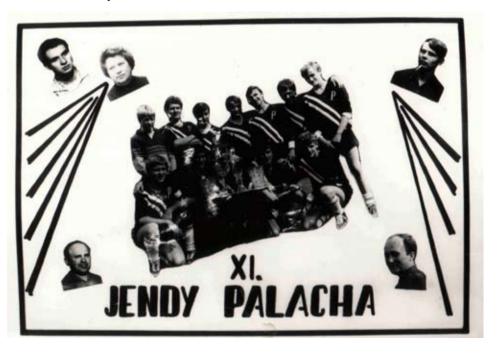

Na jaře 1969 se ve Všetatech uskutečnil fotbalový turnaj na památku Jana Palacha

Příslušníci StB shromáždili ve spise také rodinné fotografie. Na snímku Jan Palach na zahradě ve Všetatech.

I thank you very sincerely for the kind compassion you showed on the occasion of the death of my son JAN PALACH.