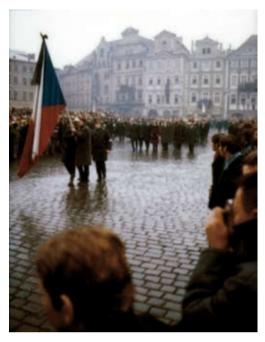

Pohřební vůz na Staroměstském náměstí v Praze. Průvod organizovali členové Svazu vysokoškolského studentstva Čech a Moravy, kteří na snímku tvoří hradbu přihlížejícím

Studenti s vlajkou na Staroměstském náměstí