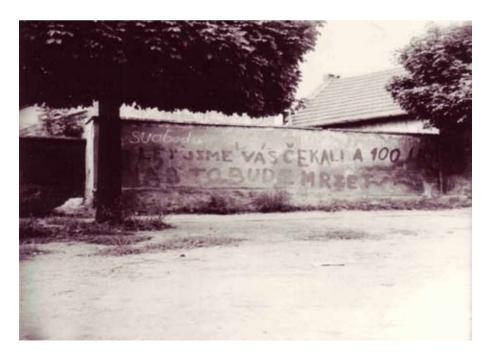

Večerní shromáždění v centru Prahy 26. ledna 1969 přerostla v pouliční demonstraci

Dne 26. ledna 1969 bylo na útvary SNB v hlavním městě předvedeno celkem 199 osob

Nástěnka TJ Sokol Všetaty, jehož členové zorganizovali po smrti Jana Palacha pietní shromáždění. Později také usilovali o výstavbu Palachova pomníku, což se stalo důvodem pro jejich dlouholeté sledování Státní bezpečností.