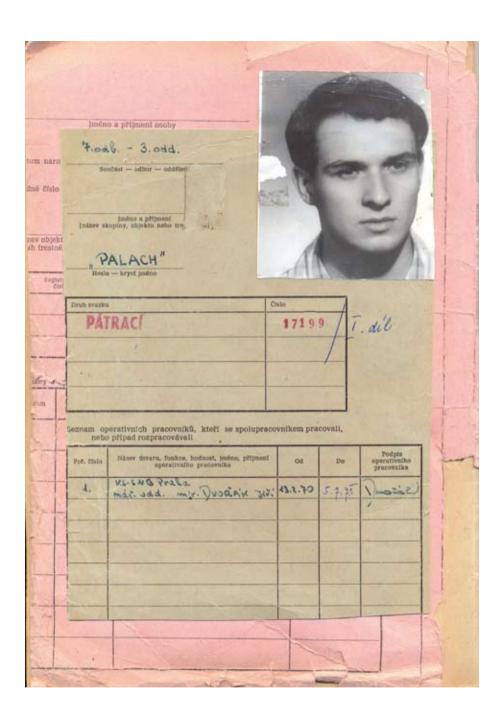

Vnitřní strana obálky pátracího spisu StB k sebeupálení Jana Palacha

Plánek nakreslený svědkem Ing. Josefem Půhoným, který sebeupálení Jana Palacha pozoroval z okna své kanceláře na rohu Václavského náměstí a Mezibranské ulice