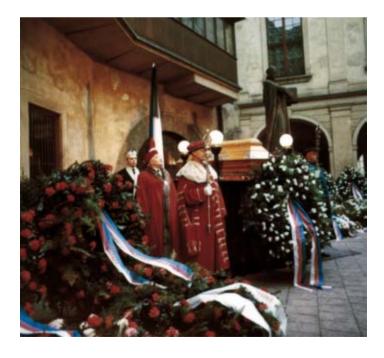

U katafalku s rakví stáli také univerzitní pedelové s žezly

Dva dny proudily univerzitním nádvořím davy lidí. V pátek 24. ledna 1969 bylo Karolinum otevřeno od deseti hodin až do půlnoci, v den pohřbu 25. ledna od devíti do jedenácti hodin.

Podle soupisu, který pořídili studenti a který později zabavila StB, přinesli lidé na nádvoří Karolina celkem 845 věnců

Ve 12.45 hod. byl v Karolinu zahájen smuteční obřad. Na snímku rektor univerzity prof. Oldřich Starý.