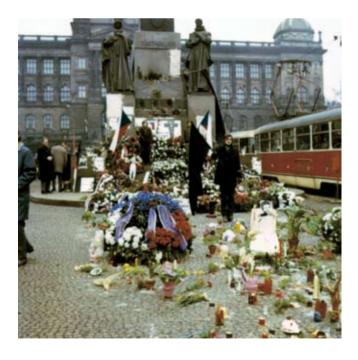

3

Prostor před Národním muzeem, kde se Jan Palach zapálil. Fotografii pořídil 16. ledna 1969 technik Veřejné bezpečnosti několik desítek minut po Palachově činu.

Figurant Veřejné bezpečnosti ukazuje místo, kam doběhl hořící Jan Palach